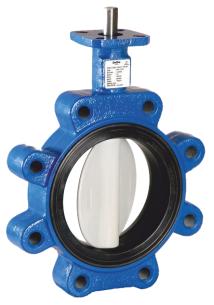

# **SERIES 50/52**

### RESILIENT SEATED BUTTERFLY VALVES

- Super Duplex Stainless Steel Disc Material creates outstanding corrosion resistance superior to aluminum bronze
- Center-LOK® Seat Design ensures valve seat does not move during seating and unseating of disc and is easily replaced in the field