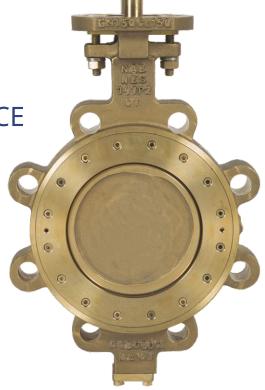

## **SERIES 4**

#### TRIPLE OFFSET BUTTERFLY VALVES

- Metal-to-Metal Sealing ensures bubble tight shut-off and zero-leakage performance
- **Stellite Grade 21 Seat** provides hardness and high corrosion resistance to fluid abrasion & wear